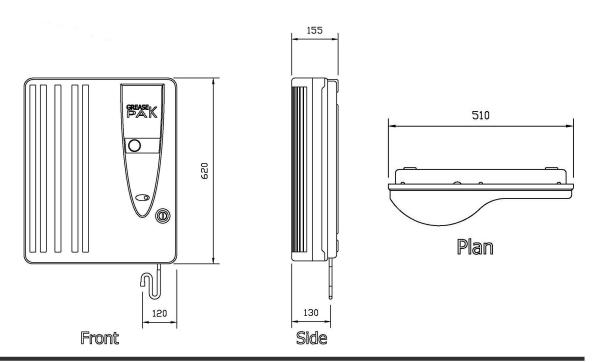

## Grease Pak | Biological Dosing

The GTS GreasePak is a pre-programmed automatic Biological Dosing System. It is designed to be wall mounted with a connection into the waste pipe in a commercial kitchen.