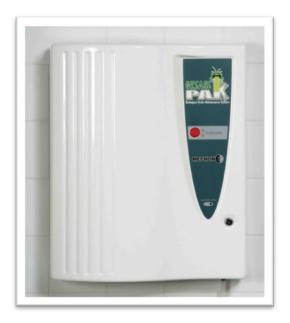

## Grease Pak | Biological Dosing

The GTS GreasePak is a pre-programmed automatic Biological Dosing System. It is designed to be wall mounted with a connection into the waste pipe in a commercial kitchen.

## **Key Benefits:**

- Simple and easy to operate, clean and extremely hygienic.
- Helps prevent build up of FOGs (Fats, Oils and Greases) in the drain run.
- As simple indicator on the housing shows when the fluid needs replacing.