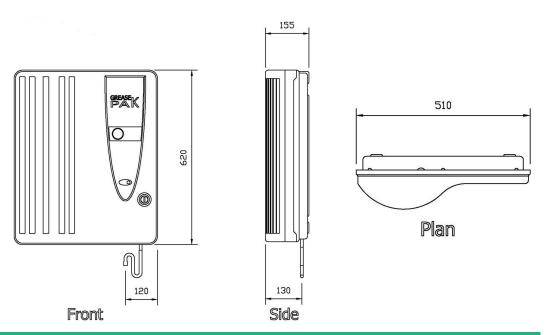

## GreasePak | Biological Dosing System

The Goodflo GreasePak is a pre-programmed automatic Biological Dosing System. It is designed to be wall mounted with a connection into the waste pipe in a commercial kitchen.