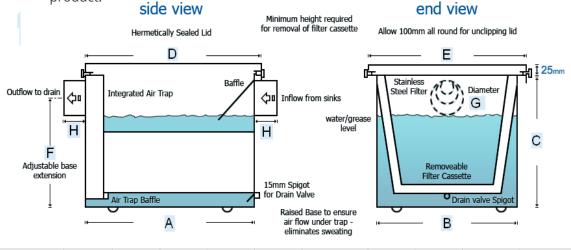

A premium quality UK manufactured stainless steel grease trap that is simple to install and maintain. Biological dosing is recommended with this product.

| Dimensions<br>in mm | Α   | В   | С   | D   | Е   | F       | G   | н  | No of<br>Meals | No of<br>Sinks |
|---------------------|-----|-----|-----|-----|-----|---------|-----|----|----------------|----------------|
| GT 40               | 500 | 400 | 200 | 525 | 450 | 163-330 | 50  | 45 | 60             | 1              |
| GT 60               | 500 | 400 | 300 | 252 | 450 | 233-400 | 50  | 45 | 100            | 1 to 2         |
| GT 80               | 500 | 400 | 400 | 525 | 450 | 333-500 | 50  | 45 | 125            | 1 to 3         |
| GT 120              | 750 | 400 | 400 | 775 | 450 | 333     | 110 | 70 | 150            | 1 to 3         |