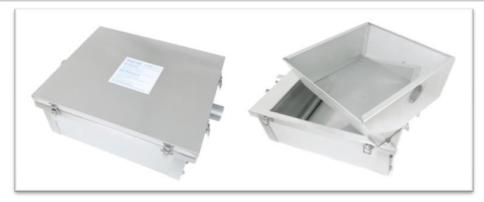

## GTS Filtered Premium Stainless Steel Grease Trap Range

Designed for above ground in-kitchen installation the unit is supplied with full installation instruction.

This filter basket grease trap allows for daily maintenance and removal of accumulated food such as rice and pasta, along with grease from the wastewater wash-up.

A premium quality UK manufactured stainless steel grease trap that is simple to install and maintain. Biological dosing is recommended with this product.

| Dimensions<br>in mm | Α   | В   | С   | D   | Е   | F       | G   | н  | No of<br>Meals | No of<br>Sinks |
|---------------------|-----|-----|-----|-----|-----|---------|-----|----|----------------|----------------|
| GT 40               | 500 | 400 | 200 | 525 | 450 | 163-330 | 50  | 45 | 60             | 1              |
| GT 60               | 500 | 400 | 300 | 252 | 450 | 233-400 | 50  | 45 | 100            | 1 to 2         |
| GT 80               | 500 | 400 | 400 | 525 | 450 | 333-500 | 50  | 45 | 125            | 1 to 3         |
| GT 120              | 750 | 400 | 400 | 775 | 450 | 333     | 110 | 70 | 150            | 1 to 3         |