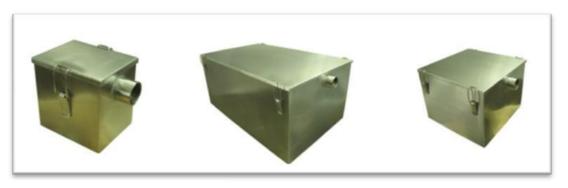

## GTS Budget Mild Steel Grease Trap Range

Designed for above ground installation the unit is supplied with full installation instructions.

This popular budget stainless steel passive grease trap is simple to install and environmental and building regulations com-plaint.

Periodic removal and environmental disposal of the accumulated waste is required. Biological dosing is recommended with this product.

| Model   | Inlet/Outlet<br>Diam (mm) | Dimensions:<br>W x L x H (mm) | Inlet/Outlet<br>Invert H (mm) | Capacity<br>Litres | Daily<br>Meals | Sink No. |
|---------|---------------------------|-------------------------------|-------------------------------|--------------------|----------------|----------|
| BSS 31  | 40/50                     | 380 x 380 x 290               | 220                           | 31                 | 50             | 1        |
| BSS 75  | 40/50                     | 450 x 650 x 330               | 260                           | 75                 | 125            | 1 to 2   |
| BSS 120 | 40/50                     | 500 x 800 x 370               | 300                           | 120                | 150            | 3+       |