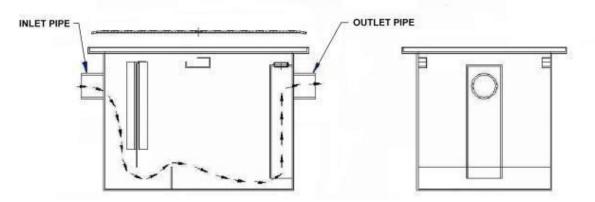

## GTS Budget Mild Steel Grease Trap Range

Designed for above ground installation the unit is supplied with full installation instructions.

This popular budget stainless steel passive grease trap is simple to install and environmental and building regulations com-plaint.

Periodic removal and environmental disposal of the accumulated waste is required. Biological dosing is recommended with this product.

| Model   | Inlet/Outlet<br>Diam (mm) | Dimensions:<br>W x L x H (mm) | Inlet/Outlet<br>Invert H (mm) | Capacity<br>Litres | Daily<br>Meals | Sink No. |
|---------|---------------------------|-------------------------------|-------------------------------|--------------------|----------------|----------|
| BSS 31  | 40/50                     | 380 x 380 x 290               | 220                           | 31                 | 50             | 1        |
| BSS 75  | 40/50                     | 450 x 650 x 330               | 260                           | 75                 | 125            | 1 to 2   |
| BSS 120 | 40/50                     | 500 x 800 x 370               | 300                           | 120                | 150            | 3+       |