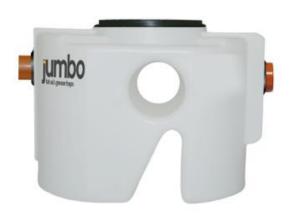

## Heavy Duty Access Cover

This heavy duty ductile iron pre-locked circular manhole cover in hexagonal frame is suitable for use with the Jumbo 1 (*see image below*) and 2 underground grease traps which may be located in roadways and high traffic areas.