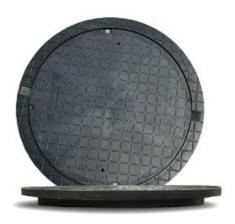

## Heavy Duty Access Cover

This heavy duty ductile iron pre-locked circular manhole cover in hexagonal frame is suitable for use with the Jumbo 1 (*see image below*) and 2 underground grease traps which may be located in roadways and high traffic areas.

The hexagonal frame is 600mm diameter x 100mm and totals 782mm overall. A non-rock nylon cushion insert provides stability under load. This product is manufactured to BS EN124 Class D400.

GreaseTrapSales.co.uk | The Elms | Birmingham Road | Stratford-Upon-Avon | Warwickshire | CV37 0ES