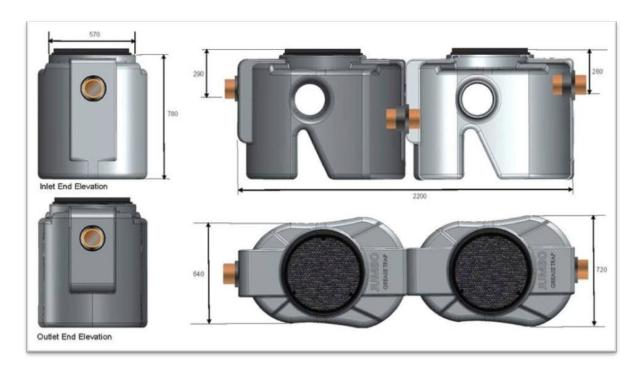

## 600L Jumbo 2 | Double Unit

The 600 Litre Jumbo 2 Underground Grease Trap 'Double Unit' is suitable for kitchens serving an average of up to 600 meals per day with multiple commercial sinks and dishwasher discharging through the grease trap.

Designed for underground installation to meet BS EN 1825 and supplied with full installation instructions and light duty lockable access covers. This dual chamber grease trap meets all environmental and Building regulation requirements. Programmed professional removal and environmental disposal of the accumulated waste is required. Biological dosing can be used in conjunction with this product.